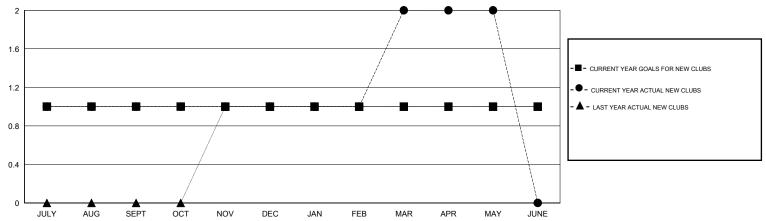

# **LOCATION NEW HAMPSHIRE**

 $\mathsf{GMT}\;\mathsf{CA}\;1$ 

|                         |                  | Clubs            |                  |                  |                          |                    | Members                             |                    |                  |
|-------------------------|------------------|------------------|------------------|------------------|--------------------------|--------------------|-------------------------------------|--------------------|------------------|
|                         | RESUL            | TS FOR 2015-2016 | i                |                  | RESULTS FOR 2015-2016    |                    |                                     |                    |                  |
| QUARTER                 | NEW CLUB<br>GOAL | NEW CLUBS        | DROPPED<br>CLUBS | NET<br>GAIN/LOSS | QUARTER                  | NEW MEMBER<br>GOAL | CHARTER AND<br>NEW MEMBERS<br>ADDED | DROPPED<br>MEMBERS | NET<br>GAIN/LOSS |
| JULY/AUG/SEPT           | 1                | 1                | 0                | 1                | JULY/AUG/SEPT            | 20                 | 52                                  | 35                 | 17               |
| OCT/NOV/DEC JAN/FEB/MAR | 0                | 0 1              | 0                | 1                | OCT/NOV/DEC  JAN/FEB/MAR | 20<br>18           | 58<br>58                            | 39<br>18           | 19<br>40         |
| APR/MAY/JUNE            | 0                | 0                | 0                | 0                | APR/MAY/JUNE             | 9                  | 22                                  | 9                  | 13               |

### GOALS AND ACTUAL NEW CLUBS CUMULATIVE