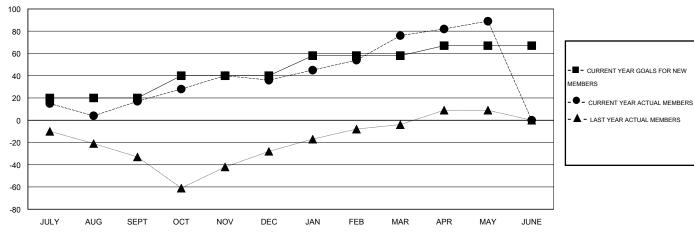

# **LOCATION NEW HAMPSHIRE**

 $\mathsf{GMT}\;\mathsf{CA}\;1$ 

|                         |                  | Clubs            |                  |                  |                          |                    | Members                             |                    |                  |
|-------------------------|------------------|------------------|------------------|------------------|--------------------------|--------------------|-------------------------------------|--------------------|------------------|
|                         | RESUL            | TS FOR 2015-2016 | i                |                  | RESULTS FOR 2015-2016    |                    |                                     |                    |                  |
| QUARTER                 | NEW CLUB<br>GOAL | NEW CLUBS        | DROPPED<br>CLUBS | NET<br>GAIN/LOSS | QUARTER                  | NEW MEMBER<br>GOAL | CHARTER AND<br>NEW MEMBERS<br>ADDED | DROPPED<br>MEMBERS | NET<br>GAIN/LOSS |
| JULY/AUG/SEPT           | 1                | 1                | 0                | 1                | JULY/AUG/SEPT            | 20                 | 52                                  | 35                 | 17               |
| OCT/NOV/DEC JAN/FEB/MAR | 0                | 0 1              | 0                | 1                | OCT/NOV/DEC  JAN/FEB/MAR | 20<br>18           | 58<br>58                            | 39<br>18           | 19<br>40         |
| APR/MAY/JUNE            | 0                | 0                | 0                | 0                | APR/MAY/JUNE             | 9                  | 22                                  | 9                  | 13               |

#### GOALS AND ACTUAL MEMBERS CUMULATIVE

| DROPPED CLUBS: 1  DROPPED MEMBERS |         | 26 CLUBS OF 37 ADDED 1 OR MORE NEW MEMBERS | GENDER DISTRIBUTION  MALE 672 (57.98%)  FEMALE 487 (42.02%) |     |
|-----------------------------------|---------|--------------------------------------------|-------------------------------------------------------------|-----|
| DECEASED CLUB CANCELLED           | 16<br>5 | CLICK HERE FOR HEALTH ASSESSMENT DATA      | FAMILY UNIT MEMBERS                                         | 360 |
| OTHER                             | 80      |                                            | HEAD OF HOUSEHOLD                                           | 175 |
| TOTAL                             | 101     |                                            | NON-HEAD OF HOUSEHOLD                                       | 185 |